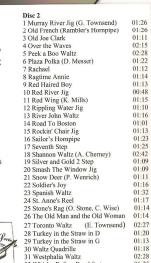

32 Whisky Before Breakfast

Total Running Time: 47:34

FEATURING MEMBERS OF THE ALBERTA SOCIETY OF FIDDLERS HEATHER BOURNE, BONNIE GREGORY, **BRUCE BLAIR & ROD OLSTAD** ACCOMPANIED BY CAM NEUFELD

Each tune on each CD is on a separate track for easy searching and is played exactly as the music is written in the music book. Each tune in the music book shows the chord accompaniment. This is an excellent learning and teaching resource for both students and teachers. The CD's are excellent listening as the tunes are played in their traditional or original style.