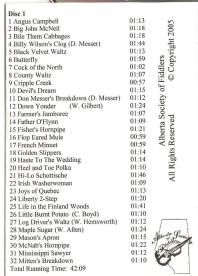

32 Whisky Before Breakfast

Total Running Time: 47:34

FEATURING MEMBERS OF THE ALBERTA SOCIETY OF FIDDLERS HEATHER BOURNE, BONNIE GREGORY, **BRUCE BLAIR & ROD OLSTAD** ACCOMPANIED BY CAM NEUFELD

Each tune on each CD is on a separate track for easy searching and is played exactly as the music is written in the music book. Each tune in the music book shows the chord accompaniment. This is an excellent learning and teaching resource for both students and teachers. The CD's are excellent listening as the tunes are played in their traditional or original style.